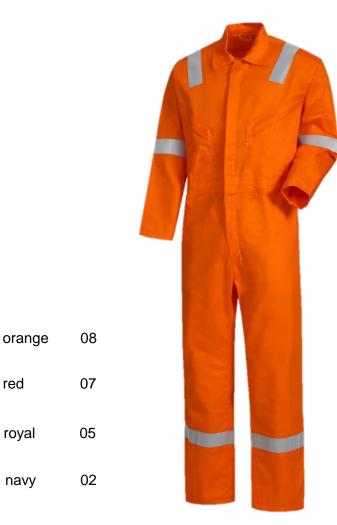

### Description

**Coverall** Article No. 13015

- Turn down collar
- Full zip covered (2-way zip) with a button down flap
- · 2 angled chest pockets with concealed zippers
- · 2 side pockets with thru opening
- · 2 patched back pockets
- 1 ruler pocket on the right side
- · Internal knee pockets
- Cuffs with 1 snap fastener
- · Waistband adjustable with elastic band and buttons
- · 50 mm grey flame resistant reflective tape around sleeves, legs and over shoulders
- · Triple stitched seams